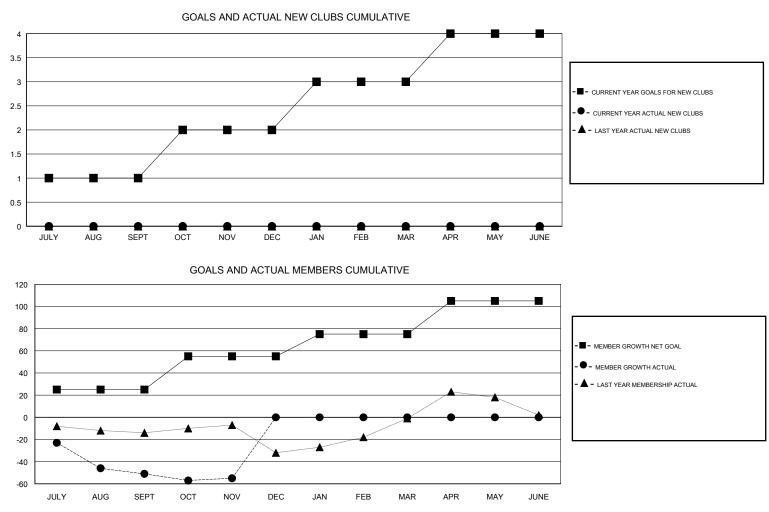

## EK PHANG BOBBY ENG LOCATION GUAM GMT CA GMT: Clubs Members RESULTS FOR 2017-2018 RESULTS FOR 2017-2018 NEW CLUB GOAL NEW CLUBS DROPPED CLUBS MEMBER GROWTH NET MEMBER GROWTH DROPPED QUARTER QUARTER GOAL ACTUAL MEMBERS ACTUAL (including transfers) 1 0 0 25 23 74 JULY/AUG/SEPT JULY/AUG/SEPT 1 0 0 30 15 19 OCT/NOV/DEC OCT/NOV/DEC 0 1 0 20 0 0 JAN/FEB/MAR JAN/FEB/MAR 1 0 0 30 0 0 APR/MAY/JUNE APR/MAY/JUNE